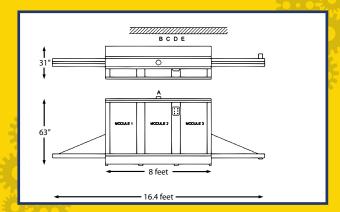

#### Modules:

Module 1: ink removal and degreasing

Module 2: emulsion removal

Module 3: high pressure water and drying

A: air suction connection

B: electrical connection

C: compressed air connection

D: waste water connection

E: fresh water connection

After printing, the frame is placed immediately in the LOTUS EVO system, without manual pre-cleaning. Once the automatic process is completed, the frame is ready to be coated again.

#### Technical data:

Transport speed is adjustable between 8 to 23 inches (20cm to 60cm) per minute.

Standard maximum frame height is 39 to 49 inches (100cm-125cm).

LOTUS HOLLAND is supplier of solutions for the graphic industry that provide improvement in production costs, better working conditions for personnel or improved environmental conditions. PRODUCED IN HOLLAND